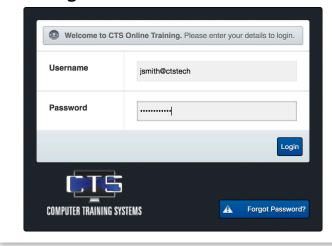

### **Logging In**

Navigate out to <a href="https://training.ctsys.com">https://training.ctsys.com</a> and enter your username and password. Click **Login**.