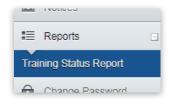

# **Creating a Training Status Report**

You may generate a report at anytime to determine what is and is not complete. To do so:

- 1. Click on **Reports**, then click on **Training Status Report**
- 2. Select the **subjects** on the left, or choose **Select all**
- 3. Select the modules you want included under the **Select Options** section
- 4. If needed, change the **Date From** and **Date To** option, selecting specific date ranges
- 5. Click on Submit