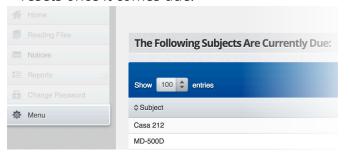

## **Accessing Subjects**

Currently due subejcts will appear upon log in. Click on any subject to open it.

Alternately, subjects can be accessed by clicking **Menu** on the left side of the screen. *Note:* 